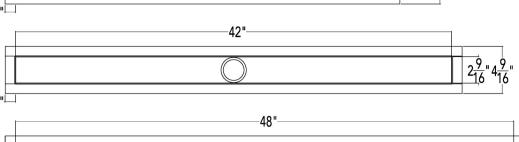

## Models (overall dimension):

- FCH 6532: 34-1/8" L x 4-1/2" W x 1-1/4" H
- FCH 6536: 38-1/8" L x 4-1/2" W x 1-1/4" H
- FCH 6542: 44-1/8" L x 4-1/2" W x 1-1/4" H
- FCH 6548: 50-1/8" L x 4-1/2" W x 1-1/4" H
  - FCH 6560: 62-1/8" L x 4-1/2" W x 1-1/4" H