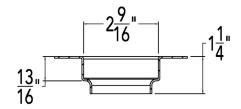

## Models (overall dimension):

- FCH 6532: 34-1/8" L x 4-1/2" W x 1-1/4" H
- FCH 6536: 38-1/8" L x 4-1/2" W x 1-1/4" H
- FCH 6542: 44-1/8" L x 4-1/2" W x 1-1/4" H
- FCH 6548: 50-1/8" L x 4-1/2" W x 1-1/4" H
  - FCH 6560: 62-1/8" L x 4-1/2" W x 1-1/4" H