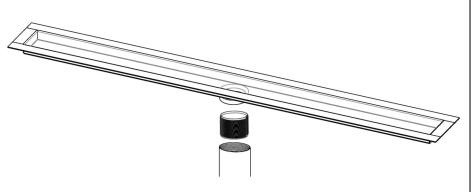

## FCH 65:

- Fixed flanged channel with threaded tapered nipple for FFED, FFDG, FFMN, FFAS, FFTIF Series
- Waterproofing: Liquid membrane, Fabric sheet
- Set Length with center outlet location
- Metal edge detail available ME 96
- Custom sizes available

## Models (overall dimension):

- FCH 6532: 34-1/8" L x 4-1/2" W x 1-1/4" H
- FCH 6536: 38-1/8" L x 4-1/2" W x 1-1/4" H
- FCH 6542: 44-1/8" L x 4-1/2" W x 1-1/4" H
- FCH 6548: 50-1/8" L x 4-1/2" W x 1-1/4" H
  - FCH 6560: 62-1/8" L x 4-1/2" W x 1-1/4" H