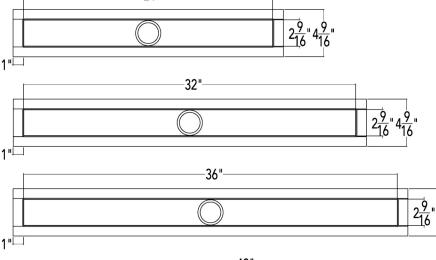

## Models (overall dimension):

- FCH 6532: 34-1/8" L x 4-1/2" W x 1-1/4" H
- FCH 6536: 38-1/8" L x 4-1/2" W x 1-1/4" H
- FCH 6542: 44-1/8" L x 4-1/2" W x 1-1/4" H
- FCH 6548: 50-1/8" L x 4-1/2" W x 1-1/4" H
  - FCH 6560: 62-1/8" L x 4-1/2" W x 1-1/4" H

24"