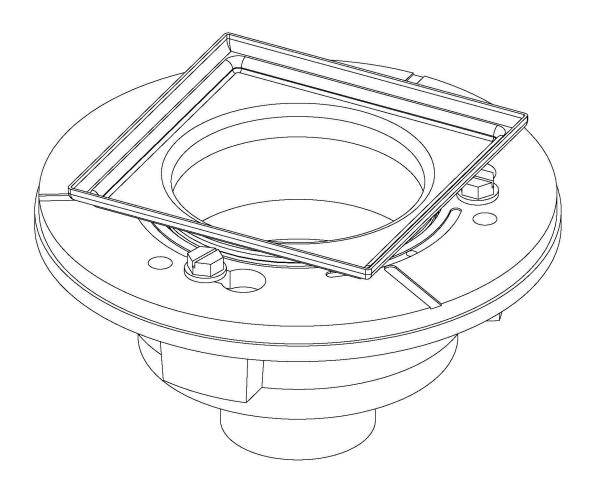

## **Residential Drain Assembly includes:**

CDIT 42 - 4"  $\times$  2" Cast Drain Body with Threaded Outlet T4 - 4" Throat to fit G series Strainer HS 2 - 2" Hair Catch MG 5 - Mud Guard