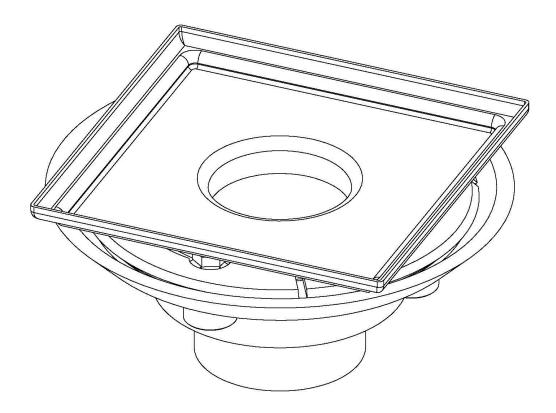

## Residential Drain Assembly includes:

CDIT 22 - 2" Cast Drain Body with Threaded Outlet T2 - 2" Throat to fit G series Strainer HS 2 - 2" Hair Catch MG 5 - Mud Guard