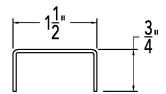

## Models (overall dimension):

- CI 2532: 32" L x 1/2" W x 3/4" H
- CI 2536: 36" L x 1/2" W x 3/4" H
- CI2542: 42" L x 1/2" W x 3/4" H
- CI 2548: 48" L x 1/2" W x 3/4" H
- CI 2560: 60" L x 1/2" W x 3/4" H