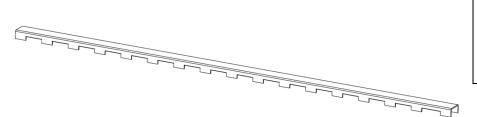

## CI 25:

- Channel Insert for FF/FT 25 Series
- Waterproofing: Liquid membrane, Fabric sheet
- Custom sizes available