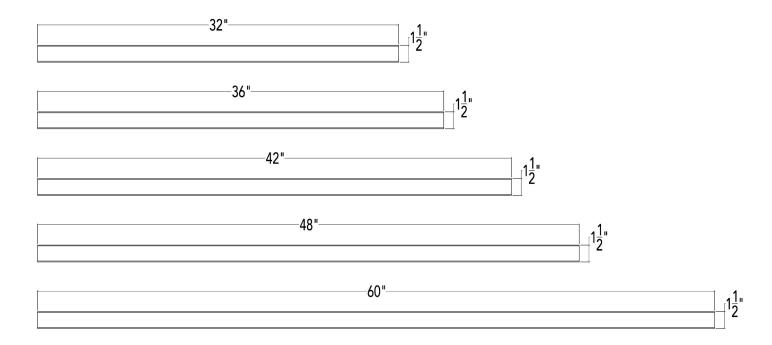

## Models (overall dimension):

- CI 2532: 32" L x 1/2" W x 3/4" H
- CI 2536: 36" L x 1/2" W x 3/4" H
- CI2542: 42" L x 1/2" W x 3/4" H
- CI 2548: 48" L x 1/2" W x 3/4" H
- CI 2560: 60" L x 1/2" W x 3/4" H