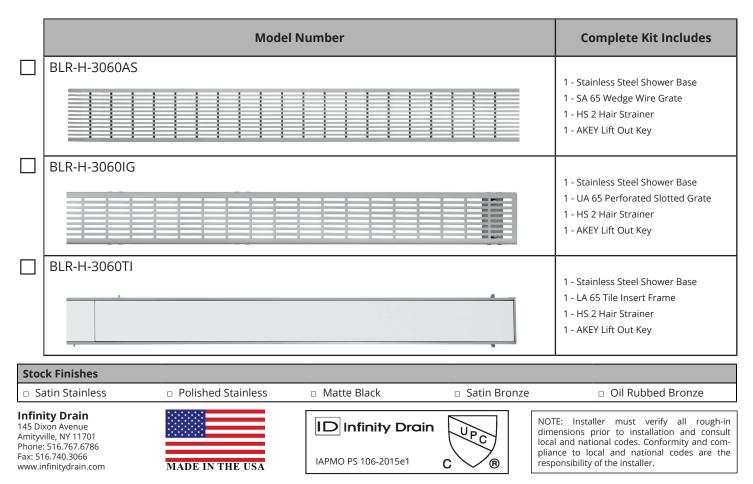

# **BLR-H-3060 Series**

Curbless Stainless Steel Shower Base with Right Wall Linear Drain Location

- BLR-H-3060AS Wedge Wire Complete Kit
- BLR-H-3060IG Perforated Grate Complete Kit
- BLR-H-3060TI Tile Insert Complete Kit