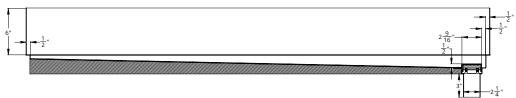

#### Features

- Pre-pitched shower base at optimal 1/4" per foot
- 16 Gauge, 304L stainless steel base
- Grates available in 16 Gauge, 304L or 12 Gauge, 316L stainless steel
- Includes 1/2" tile edge with weep holes
- Integral 3 1/2" Curbless Flange

- Pre-primed surface ready to be tiled
- Provided with High Density EPS Foam support
- Flow rate 9 gpm per outlet
  - Flow rate measured at outlet only. Measurement does not account for water in channel or sheeting on shower floor
- Provided with Lifetime Guarantee\*
  - \*See ID Guarantee for full information