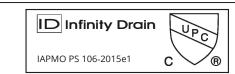

# **BLR-H-3060 Series**

Curbless Stainless Steel Shower Base with Right Wall Linear Drain Location

- BLR-H-3060AS Wedge Wire Complete Kit
- BLR-H-3060IG Perforated Grate Complete Kit
- BLR-H-3060TI Tile Insert Complete Kit

#### Features

- Pre-pitched shower base at optimal 1/4" per foot
- 16 Gauge, 304L stainless steel base
- Grates available in 16 Gauge, 304L or 12 Gauge, 316L stainless steel
- Includes 1/2" tile edge with weep holes
- Integral 3 1/2" Curbless Flange