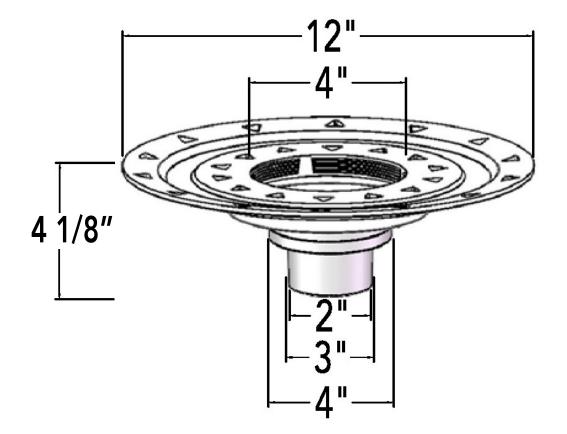

## **BFP 42 Specifications**

## BFP 42:

\_

- PVC Bonded Flange
- 4" Throat
- Fits 2", 3" & 4" Outlet
- 12" overall diameter