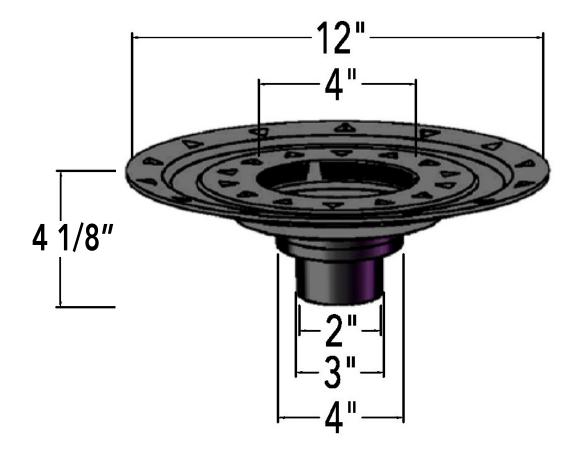

## BFA 42:

\_

- ABS Bonded Flange
- 4" Throat
- Fits 2", 3" & 4" Outlet
- 12" overall diameter