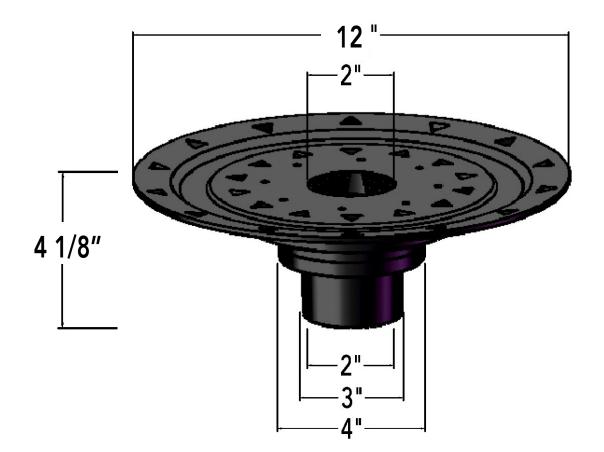

## **BFA 22 Specifications**

## BFA 22:

\_

- ABS Bonded Flange
- 2" Throat
- Fits 2", 3" & 4" Outlet
- 12" overall diameter