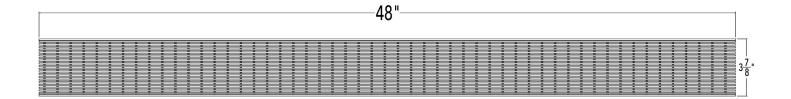

## A 100:

- Wedge wire grate for S-AG 100
- 12 gauge, 316 stainless steel
- 2mm wire, 2mm gap
- Models (overall dimension) :
- A 10048: 47- 1/4" L x 3 -7/8" W x 3/4" H
- Finishes:
- Satin Stainless SS
- Polished Stainless PS