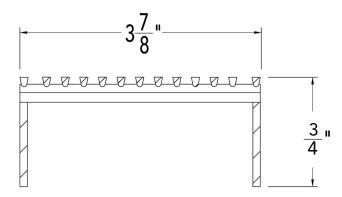

## A 100:

- Wedge wire grate for S-AG 100
- 12 gauge, 316 stainless steel
- 2mm wire, 2mm gap
- Models (overall dimension) :
- A 10048: 47- 1/4" L x 3 -7/8" W x 3/4" H
- Finishes:
- Satin Stainless SS
- Polished Stainless PS