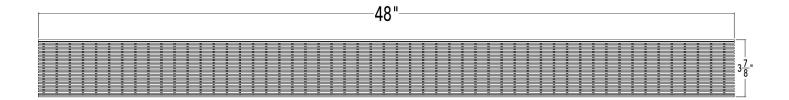

## A 100:

- Wedge wire grate for S-AG 100
- 12 gauge, 316 stainless steel
- 2mm wire, 2mm gap
- Models (overall dimension):
- A 10048: 47-1/4" L x 3-15/16" W x 3/4" H