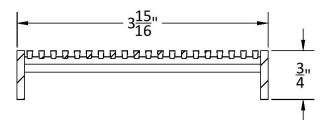

## A 100:

- Wedge wire grate for S-AG 100
- 12 gauge, 316 stainless steel
- 2mm wire, 2mm gap
- Models (overall dimension):
- A 10048: 47-1/4" L x 3-15/16" W x 3/4" H