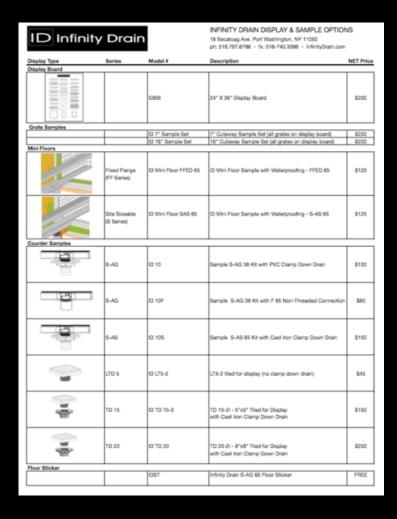

#### Displays

- NEW Display Board
   or Grates only
- NEW Mini Floors
- Countertop Samples
- Displays for Working/ Non-Working Shower Vignettes
- Bundle: Board + Mini Floors \$350 NET