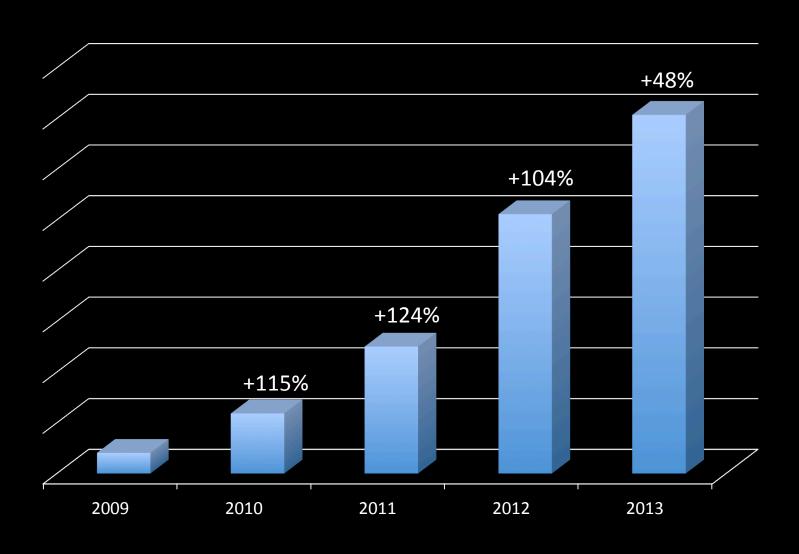

# ID Infinity Drain

#### Sales Meeting 2014



# Agenda

- 2013 Review
- 2014 Direction
- New Catalog / Website
- Wrap Up



#### **Trade Shows**













#### Advertising













#### **Literature & New Products**



- 24 New Series
- 2 New Finishes
- New Sizes
- Existing kit price ↓
   \$95 on average
- Linear Drain Guide

# Marchenson.







**ICFF Editors Awards** 

#### Website & Social Media















Close to 900 followers on Social Media

Over 100,000 visitors in 2013

# Sales Growth



#### 2014 Goal



How do we get there...

#### Partnerships - Ferguson

Preferred Vendor – July 2013 2013 Sales +84% Over 2012

#### Program:

- Displaying Dealers: 50/10
- Non-Displaying Dealers: 50
- Preferential Display Pricing
  - Display Board: \$100 FFA
  - Working Drain Displays 50/50
- FFA \$3500

2014 Goal:
Display boards in top
150 Decorative
Showrooms

#### Partnerships - Forté

Member Starting January 1, 2014 Forté Conference February 20-22

#### Program:

- Displaying Dealers: 50/10
- Non-Displaying Dealers: 50
- Preferential Display Pricing
  - Display Board: \$150 FFA
- FFA \$3500

2014 Goal:
Display boards in
Decorative
Showrooms

# New Displays







#### Displays



- NEW Display Board
   or Grates only
- NEW Mini Floors
- Countertop Samples
- Displays for Working/ Non