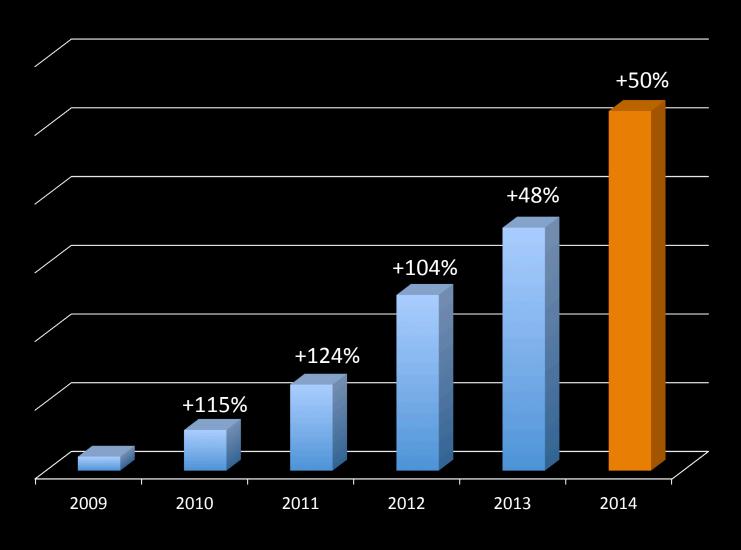

# ID Infinity Drain

#### Sales Meeting 2014



# Agenda

- 2013 Review
- 2014 Direction
- New Catalog / Website
- Wrap Up



#### **Trade Shows**













#### Advertising













#### **Literature & New Products**



- 24 New Series
- 2 New Finishes
- New Sizes
- Existing kit price ↓
   \$95 on average
- Linear Drain Guide

# Marchenson.







**ICFF Editors Awards** 

#### Website & Social Media















Close to 900 followers on Social Media

Over 100,000 visitors in 2013

# Sales Growth



#### 2014 Goal



How do we get there...

#### Partnerships - Ferguson

Preferred Vendor – July 2013 2013 Sales +84% Over 2012

#### Program:

- Displaying Dealers: 50/10
- Non-Displaying Dealers: 50
- Preferential Display Pricing
  - Display Board: \$100 FFA
  - Working Drain Displays 50/50
- FFA \$3500

2014 Goal:
Display boards in top
150 Decorative
Showrooms

#### Partnerships - Forté

Member Starting January 1, 2014 Forté Conference February 20-22

#### Program:

- Displaying Dealers: 50/10
- Non-Displaying Dealers: 50
- Preferential Display Pricing
  - Display Board: \$150 FFA
- FFA \$3500

2014 Goal:
Display boards in
Decorative
Showrooms

# New Displays







#### Displays



- NEW Display Board
   or Grates only
- NEW Mini Floors
- Countertop Samples
- Displays for Working/ Non-Working Shower Vi