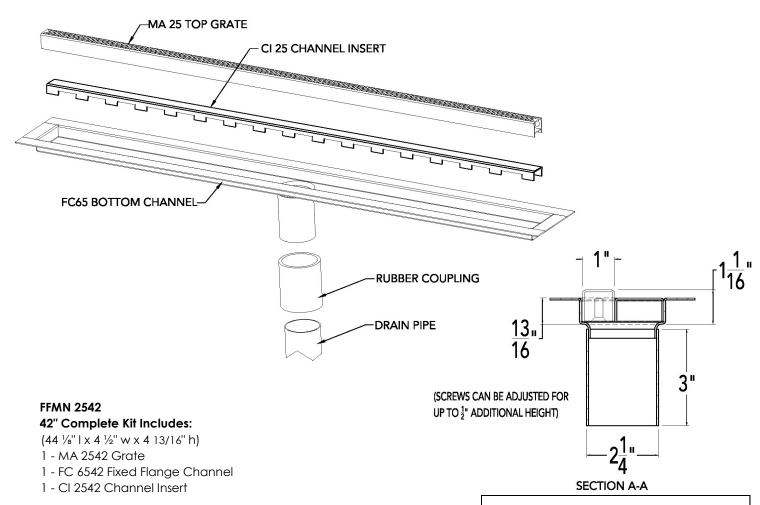

## FFMN 25 Series

### FFMN 25 | Fixed Length

- 14 gauge 304 Stainless Steel grate
- 16 gauge 304 Stainless Steel channel
- Pre-pitched channel with "Fixed" lengths and "Fixed" center vertical (down) outlet location
- Not site sizeable
- Indoor or outdoor use
- Bonded "Flange" installation for flush against the wall.
- Lowest height for curbless installations
- Uses Liquid and Fabric Sheet Membrane waterproofing
- Grate can be removed completely for cleaning
- Flow rate 9 GPM per outlet\*

## Complete Kits:

FFMN 2532 32" Complete Kit FFMN 2536 36" Complete Kit FFMN 2542 42" Complete Kit FFMN 2548 48" Complete Kit

FFMN 2560 60" Complete Kit

#### Components:

MA 2532 32" Stainless Steel Grate

MA 2536 36" Stainless Steel Grate

MA 2542 42" Stainless Steel Grate

MA 2548 48" Stainless Steel Grate

MA 2560 60" Stainless Steel Grate

FC 6532 32" Stainless Steel Fixed Channel

FC 6536 36" Stainless Steel Fixed Channel

FC 6542 42" Stainless Steel Fixed Channel

FC 6548 48" Stainless Steel Fixed Channel

FC 6560 60" Stainless Steel Fixed Channel

Cl 2532 32" Channel Insert

CI 2536 36" Channel Insert

Cl 2542 42" Channel Insert

CI 2548 48" Channel Insert

Cl 2560 60" Channel Insert

# FFMN 2542 Specifications ID Infinity Drain