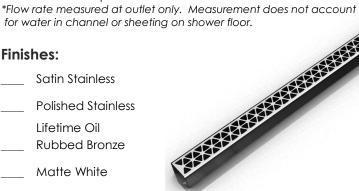

## Finishes:

Satin Stainless

Polished Stainless

Lifetime Oil

**Rubbed Bronze** 

Matte White

Matte Black