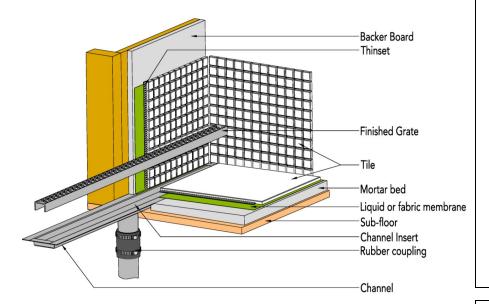

Lifetime Oil

**Rubbed Bronze** 

Matte White

Matte Black

## Complete Kits:

FFMN 2532 32" Complete Kit FFMN 2536 36" Complete Kit FFMN 2542 42" Complete Kit FFMN 2548 48" Complete Kit

FFMN 2560 60" Complete Kit

#### Components:

MA 2532 32" Stainless Steel Grate

MA 2536 36" Stainless Steel Grate

MA 2542 42" Stainless Steel Grate

MA 2548 48" Stainless Steel Grate

MA 2560 60" Stainless Steel Grate

FC 6532 32" Stainless Steel Fixed Channel

FC 6536 36" Stainless Steel Fixed Channel

FC 6542 42" Stainless Steel Fixed Channel

FC 6548 48" Stainless Steel Fixed Channel

FC 6560 60" Stainless Steel Fixed Channel

Cl 2532 32" Channel Insert

CI 2536 36" Channel Insert

Cl 2542 42" Channel Insert

CI 2548 48" Channel Insert

Cl 2560 60" Channel Insert

### Installation (FF) Fixed Flange



#### Infinity Drain

18 Secatoag Avenue Port Washington, NY 11050 Phone: 516.767.6786 Fax: 516.740.3066 www.InfinityDrain.com



INFINITY DRAIN USA - ASME A112.18.2



Note: Installer must verify all rough-in dimensions prior to installation and consult local and national codes. Conformity and compliance to local and national codes are the responsibility of the installer.

# FFMN 2542 Specifications ID Infinity Drain







#### **Infinity Drain**

18 Secatoag Avenue Port Washington, NY 11050 Phone: 516.767.6786 Fax: 516.740.3066 www.InfinityDrain.com



INFINITY DRAIN USA - ASME A112.18.2



Note: Installer must verify all rough-in dimensions prior to installation and consult local and national codes. Conformity and compliance to local and national codes are the responsibility of the in