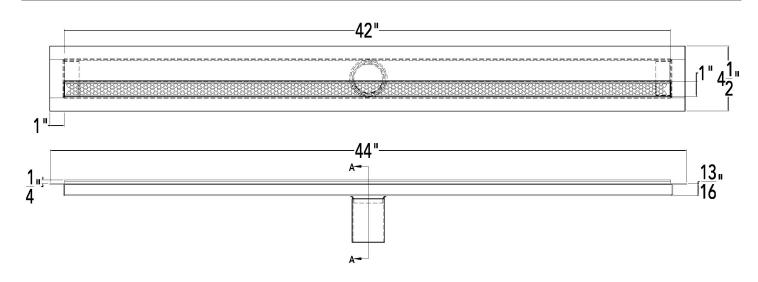

less Steel Fixed Channel

FC 6536 36" Stainless Steel Fixed Channel

FC 6542 42" Stainless Steel Fixed Channel

FC 6548 48" Stainless Steel Fixed Channel

FC 6560 60" Stainless Steel Fixed Channel

Cl 2532 32" Channel Insert

CI 2536 36" Channel Insert

Cl 2542 42" Channel Insert

CI 2548 48" Channel Insert

Cl 2560 60" Channel Insert

### Installation (FF) Fixed Flange



#### Infinity Drain

18 Secatoag Avenue Port Washington, NY 11050 Phone: 516.767.6786 Fax: 516.740.3066 www.InfinityDrain.com



INFINITY DRAIN USA - ASME A112.18.2



Note: Installer must verify all rough-in dimensions prior to installation and consult local and national codes. Conformity and compliance to local and national codes are the responsibility of the installer.

# FFMN 2542 Specifications ID Infinity Drain







#### **Infinity Drain**

18 Secatoag Avenue Port Washington, NY 11050 Phone: 516.767.6786 Fax: 516.740.3066 www.InfinityDrain.com



INFINITY DRAIN USA - ASME A112.18.2



Note: Installer must verify all rough-in dimensions prior to installation and consult local and national codes. Conformity and compliance to local and national codes are the responsibility of the installer.

Page 2 of 2